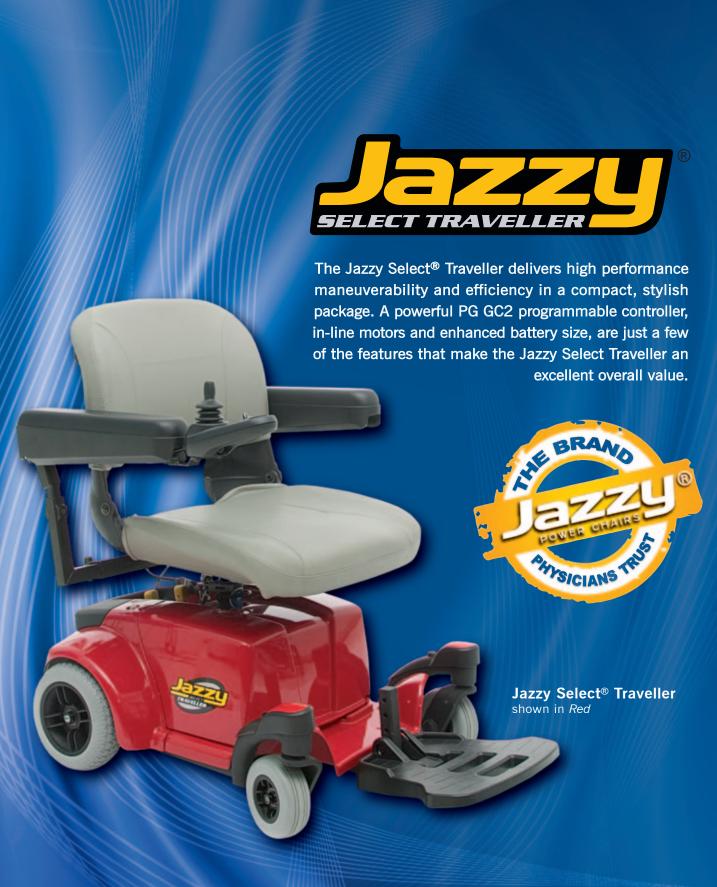

# **MODELS**

Jazzy Select 2S-C

# **FEATURES**

- U-1 batteries for greater per charge range
- In-line motor technology for increased torque and efficiency
- Tight turning radius of 22.75" for tight space maneuverability
- Solid tires for worry free ride
- 40 amp PG GC2 controller
- 300 lbs. weight capacity
- 21.5" overall width
- 3 amp off-board charger
- Full length padded armrests